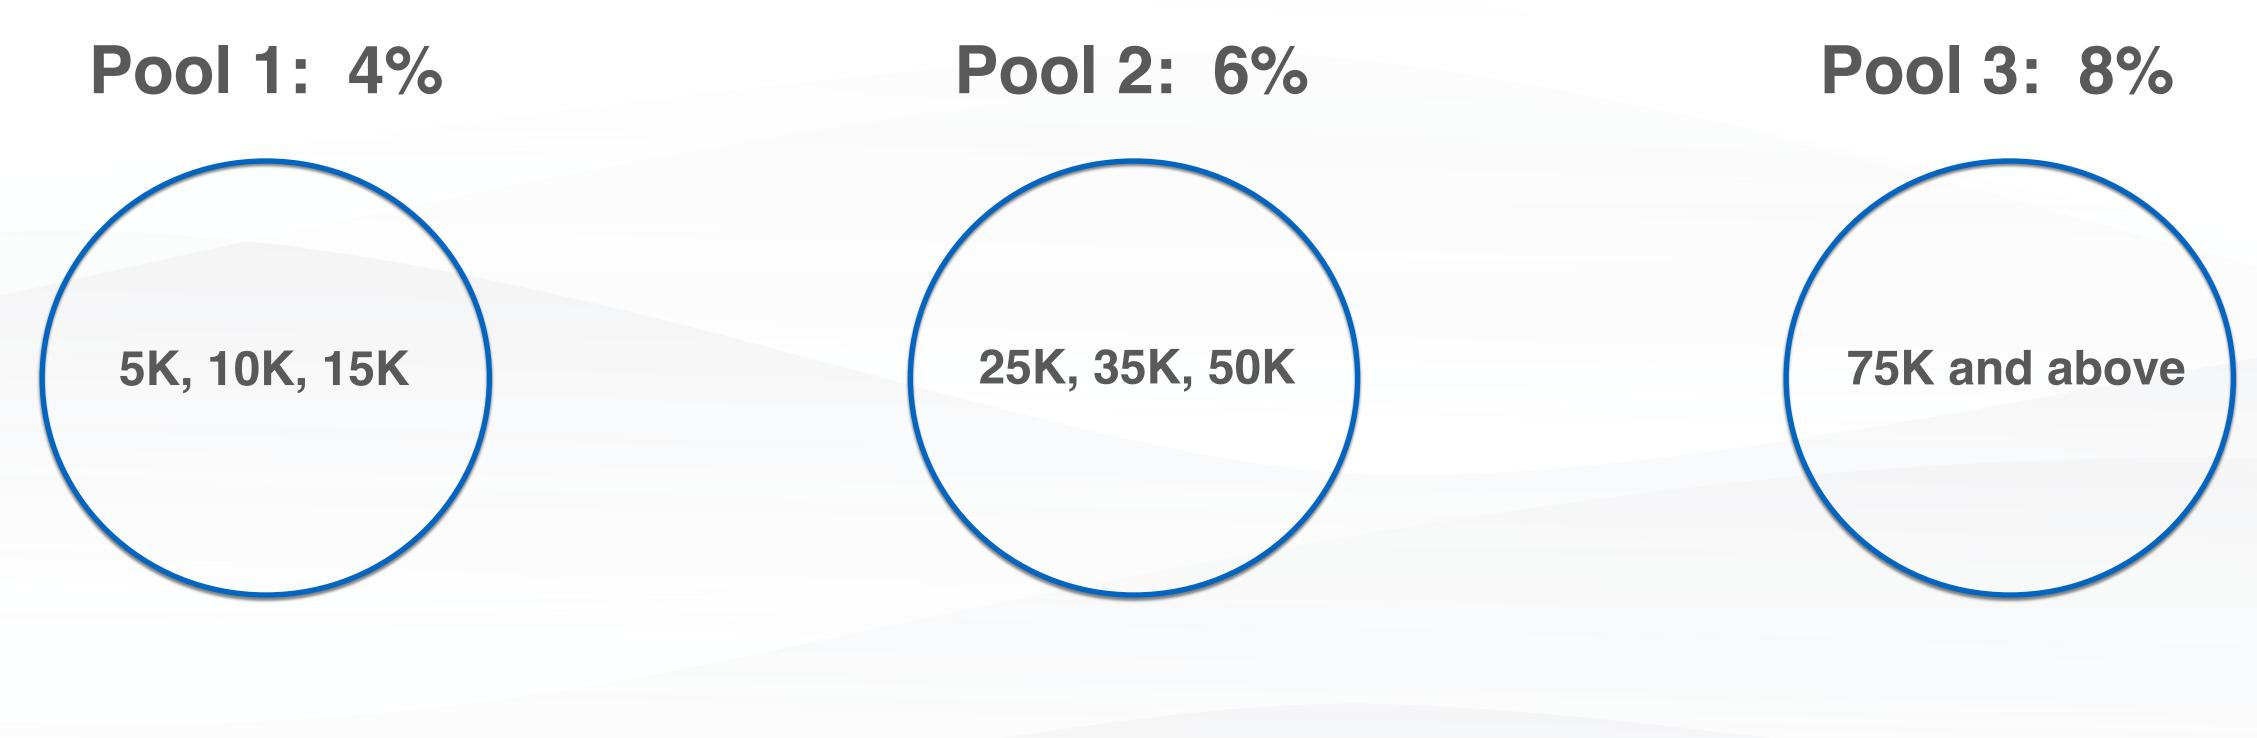

### Global Share Bonus Pools (replacing Infinity Team 7) Share in CTFO's Worldwide Commission Volume

### **Global Share Bonus Pools Worldwide Commission Volume**

#### **1. Personal Rank Shares**

| Qualified Rank Achieved at the end of the Pay Period | Personal Rank Sha |
|------------------------------------------------------|-------------------|
| 5K Executive Manager                                 | 1                 |
| 10K Executive Manager                                | 2                 |
| 15K Executive Manager                                | 3                 |

Pool 1: 4%

#### 2. Personally Enrolled Advancement Shares

ares

Help your personally enrolled Associates advance to a new High Rank of 5K Executive Manager, 10K Executive Manager or 15K Executive Manager.

#### **1. Personal Rank Shares**

| Qualified Rank Achieved at the end of the Pay Period | Personal Rank Sha |
|------------------------------------------------------|-------------------|
| 25K Vice President                                   | 2                 |
| 35 Senior Vice President                             | 3                 |
| 50k Senior Vice President                            | 4                 |

**Pool 2: 6%** 

#### **1. Personal Rank Shares**

| Qualified Rank Achieved at the end of the Pay Period | Personal Rank Share |  |  |  |
|------------------------------------------------------|---------------------|--|--|--|
| 75K Senior Vice President                            | 1                   |  |  |  |
| 100K Executive Vice President                        | 2                   |  |  |  |
| 200K Executive Vice President                        | 3                   |  |  |  |
| 300K Executive Vice President                        | 4                   |  |  |  |