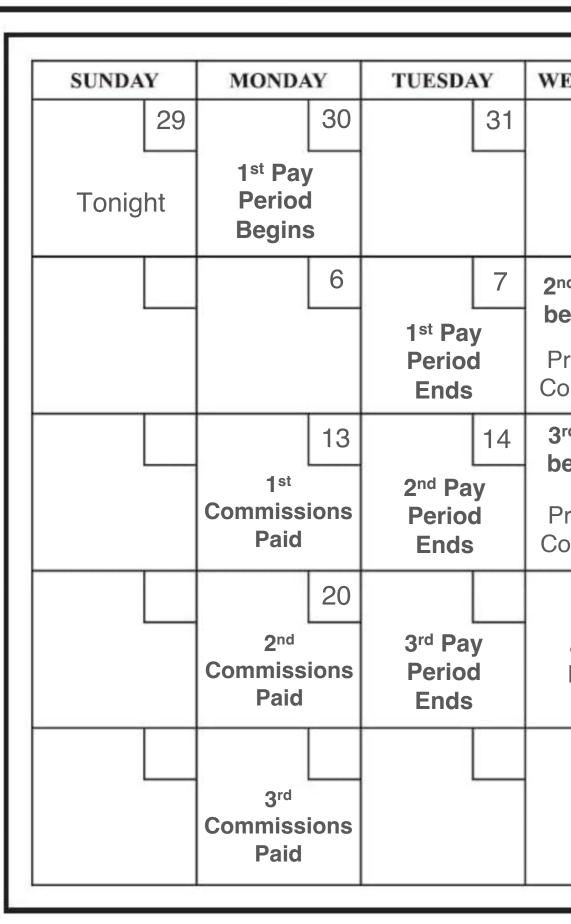

#### **TONIGHT:** Worldwide Unveiling of Enhancements plus 2 other BIG ANNOUNCEMENTS

**Monday, 10/30:** First Pay Period Begins with New Enhancements!

First Pay Period will go from Monday, 10/30 – Tuesday, 11/7. 

#### <u>Monday, 10/30:</u>

**First Pay Period Begins with New Enhancements!** 

- First Pay Period will go from Monday, 10/30 Tuesday, 11/8.

# First Commission Payment will be Monday, 11/13. And every Monday thereafter.

| f | ic | CE |  |
|---|----|----|--|
|   |    |    |  |

|                                                                            | CTFO's Compensation Plan at a Glance |                                              |                                              |                                              |                                              |                                              |                                              |                                              |
|----------------------------------------------------------------------------|--------------------------------------|----------------------------------------------|----------------------------------------------|----------------------------------------------|----------------------------------------------|----------------------------------------------|----------------------------------------------|----------------------------------------------|
|                                                                            | Active Associate                     | Senior Associate                             | 1K Executive<br>Manager                      | 2K Executive<br>Manager                      | 5K Executive<br>Manager                      | 10K Executive<br>Manager                     | 15K Executive<br>Manager                     | 25K Vice<br>President                        |
| Minimum Personal<br>Sales Volume *                                         | \$45                                 | \$45                                         | \$45                                         | \$45                                         | \$45                                         | \$45                                         | \$45                                         | \$45                                         |
| Minimum # of Active Personally<br>Enrolled Members                         |                                      | 1                                            | 3                                            | 5                                            | 5                                            | 5                                            | 5                                            | 5                                            |
| Team Sales Volume *<br>(60% max from 1 leg at \$2K and<br>above)           |                                      | 500                                          | 1,000                                        | 2,000                                        | 5,000                                        | 10,000                                       | 15,000                                       | 25,000                                       |
| Personally Enrolled Leg<br>Sales Volume<br>(effective 2/28/2024)           |                                      |                                              |                                              |                                              |                                              |                                              |                                              | 2 @ 5,000                                    |
| First 30 Bonus<br>(Paid on Cust or Assoc first 30<br>days of orders)       | Level 1: 30%                         | Level 1: 30%<br>Level 2: 5%                  | Level 1: 30%<br>Level 2: 10%                 | Level 1: 30%<br>Level 2: 15%                 | Level 1: 30%<br>Level 2: 15%<br>Level 3: 10% |
| Pack Bonuses<br>Paid in addition to the 30% First<br>30 Bonus to Enroller) |                                      | Platinum: \$40<br>Gold: \$30<br>Silver: \$20 | Platinum: \$4<br>Gold: \$30<br>Silver: \$20  |
| # of Unilevel Levels<br>Qualified For                                      | Level 1: 10%                         | Level 1: 10%                                 | Level 1: 10%<br>Level 2: 5%                  | Level 1: 10%<br>Levels 2-3: 5%               | Level 1: 10%<br>Levels 2-4: 5%               | Level 1: 10%<br>Levels 2-5: 5%               | Level 1: 10%<br>Levels 2-6: 5%               | Level 1: 10%<br>Levels 2-7: 5                |
| # of Matrix Levels<br>Qualified For                                        | 2 Levels<br>@ 2% Each                | 4 Levels<br>@ 2% Each                        | 7 Levels<br>@ 2% Each                        | 10 Levels<br>@ 2% Each                       | 14 Levels<br>@ 2% Each                       |
| Rapid Rank Bonuses<br>(30 and 60 Days)                                     |                                      |                                              |                                              | \$200                                        | \$500                                        |                                              |                                              |                                              |
| Leadership Impact Bonus<br>(Paid Weekly)                                   |                                      |                                              |                                              |                                              | \$45                                         | \$70                                         | \$100                                        | \$200                                        |
| Global Share Bonus Pool<br>(Earned as Shares of Pool)                      |                                      |                                              |                                              |                                              | Pool 1: 4%<br>of Company CV                  | Pool 1: 4%<br>of Company CV                  | Pool 1: 4%<br>of Company CV                  | Pool 2: 6%<br>of Company                     |