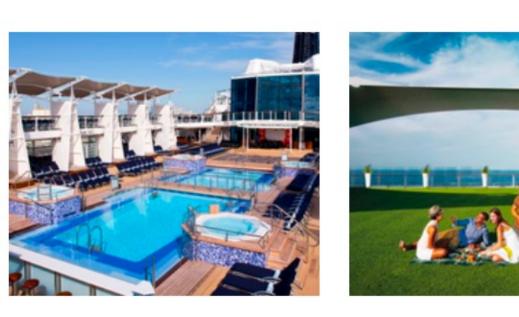

#### Things to do on Celebrity's newest ship, Celebrity Reflection:

- Pool & Sundeck
- Fitness & Spa
- Variety of restaurants
- Designer brand Stores
- A perfect day at Cococay

- Live Entertainment & Shows
- Sports
- Jogging trails
- Luxurious Accommodations!
- Casino