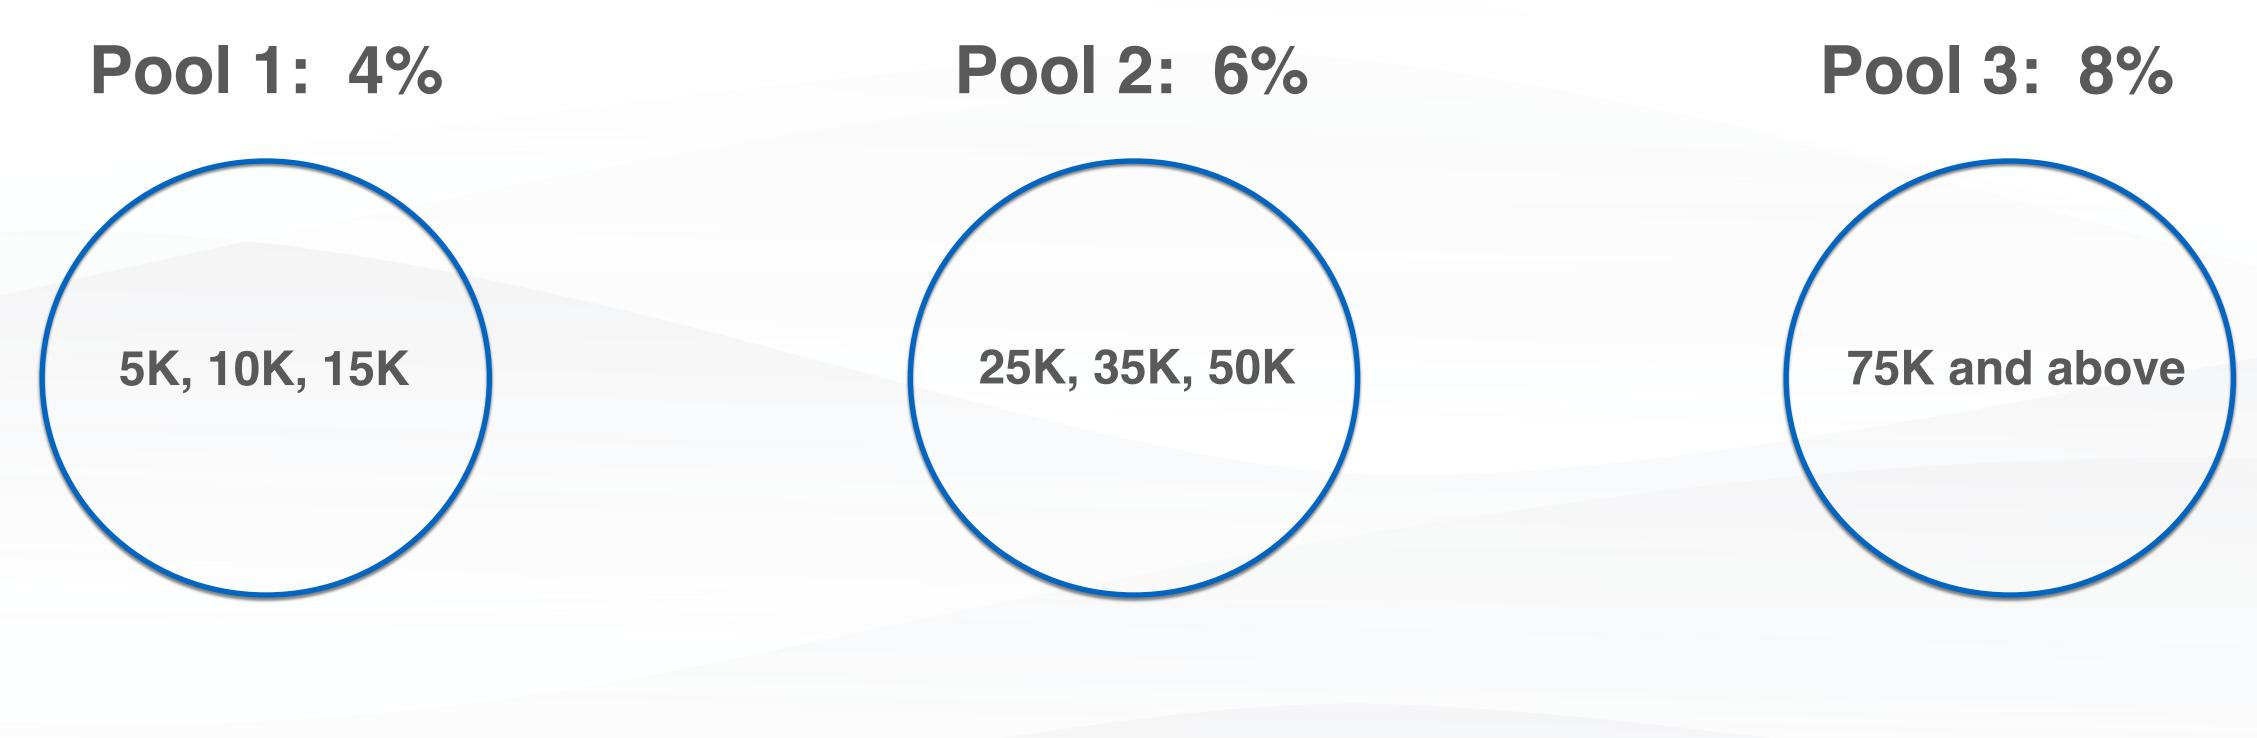

#### **1. Personal Rank Shares**

| Qualified Rank Achieved at the end of the Pay Period | Personal Rank Sha |
|------------------------------------------------------|-------------------|
| 5K Executive Manager                                 | 1                 |
| 10K Executive Manager                                | 2                 |
| 15K Executive Manager                                | 3                 |

Pool 1: 4%

#### 2. Personally Enrolled Advancement Shares

ares

Help your personally enrolled Associates advance to a new High Rank of 5K Executive Manager, 10K Executive Manager or 15K Executive Manager.

#### **1. Personal Rank Shares**

| Qualified Rank Achieved at the end of the Pay Period | Personal Rank Sha |
|------------------------------------------------------|-------------------|
| 25K Vice President                                   | 2                 |
| 35 Senior Vice President                             | 3                 |
| 50k Senior Vice President                            | 4                 |

**Pool 2: 6%** 

#### **1. Personal Rank Shares**

| Qualified Rank Achieved at the end of the Pay Period | Personal Rank Share |  |  |  |
|------------------------------------------------------|---------------------|--|--|--|
| 75K Senior Vice President                            | 1                   |  |  |  |
| 100K Executive Vice President                        | 2                   |  |  |  |
| 200K Executive Vice President                        | 3                   |  |  |  |
| 300K Executive Vice President                        | 4                   |  |  |  |