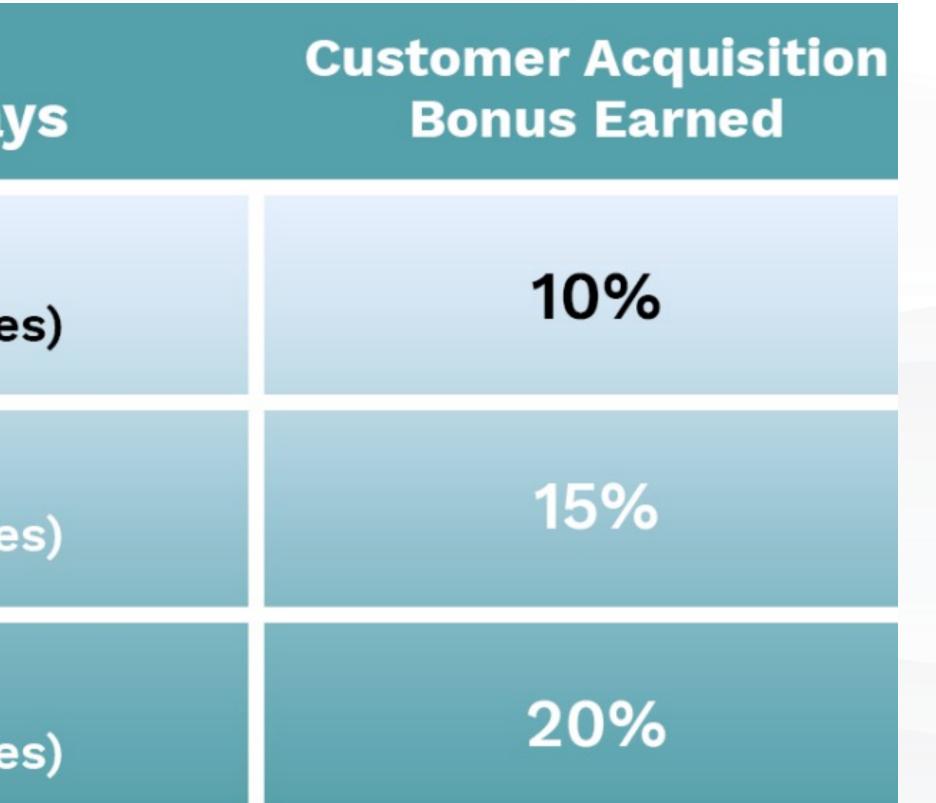

### **Customer Acquisition Bonuses (CAB)** Paid on Product Purchases (CV) generated from your Personally **Enrolled Associates and Customers AFTER their first 30 days**

**Qualification achieved** over the previous 31 days

7 to 13 Active Directs (Customers and/or Associates)

14 to 20 Active Directs (Customers and/or Associates)

21 or more Active Directs (Customers and/or Associates)

#### The CAB is in ADDITION to your Unilevel Pay!