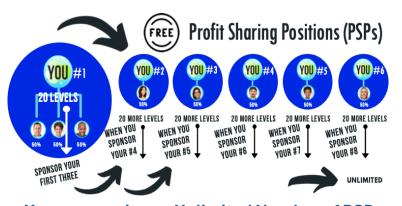

Commission Volume is adjusted on orders where FEB or CAB bonuses are paid.

3%

5%

| Regenerating MatriX with PSPs S VOU So Unique they are Copyrighted! |                     |                            |                |                |                        |                |                |                |                                |
|---------------------------------------------------------------------|---------------------|----------------------------|----------------|----------------|------------------------|----------------|----------------|----------------|--------------------------------|
| LEVE                                                                | LS                  |                            |                |                | I                      |                |                | $\neg$         |                                |
| 1 3                                                                 |                     | ) I                        | JOE            |                | S JANE                 |                |                | S TIM          |                                |
|                                                                     | \$                  | <b>§</b>                   | <b>⑤</b>       | \$             | \$                     | \$             | \$             | <b>\$</b>      | <b>\$</b>                      |
| 2                                                                   | YOU LEI             | YOU                        | YOU            | YOU            | YOU                    | YOU            | YOU            | YOU            | YOU                            |
| 3                                                                   | IS MADE  A PURCHASE | 20 LEVELS  EVA  A PURCHASE | A PURCHASE     | A PURCHASE     | 20 LEVELS  NA PURCHASE | A PURCHASE     | 20 LEVELS R1 C | A PURCHASE     | 20 LEVELS  E CHRIS  A PURCHASE |
|                                                                     | IS MADE<br>50%      | IS MADE<br>50%             | IS MADE<br>50% | IS MADE<br>50% | IS MADE<br>50%         | IS MADE<br>50% | IS MADE<br>50% | IS MADE<br>50% | IS MADE<br>50%                 |

**DOUBLE PAY** from each product or package purchased!

You can receive an Unlimited Number of PSPs which allows you to earn double, triple and more on purchases made from your members.

All bonuses are paid in United States Dollars (USD) and are subject to change. xosialX makes no promises or guarantees of income or financial success. Income achievements are dependent upon the individual associate's business skills, personal ambition, time, commitment, activity, and demographic factors. Individuals should not rely on the results of others as an indicator of what they should expect to earn.